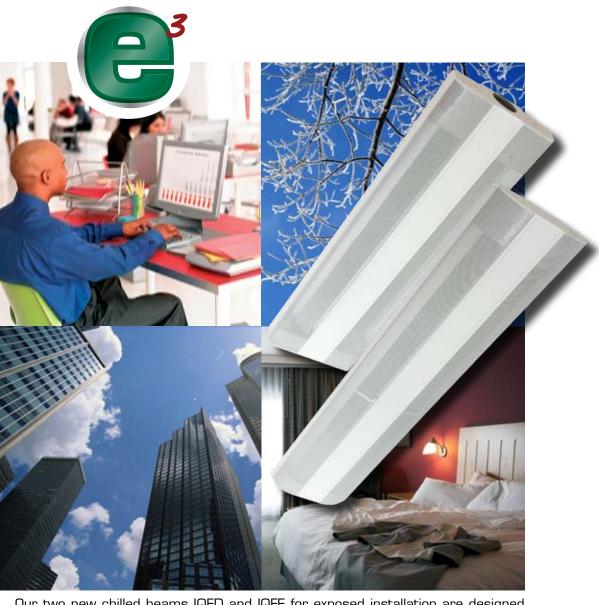

## Chilled Beams IQFD and IQFE

Our two new chilled beams IQFD and IQFE for exposed installation are designed to manage high cooling effects that provide comfort and low air velocities in the occupied zone. In order to fit most spaces, they have different profiles: IQFD is box-shaped with round corners and IQFE is eye-shaped. They can be equipped with a numerous functions, among others direct- and/or indirect lighting.

This means that you can let the space and your personal taste to decide which of the two beams will be suitable for your office, school, supermarket, hotel etc.

IQFD and IQFE offer the major advantage that the air from the beam is directed obliquely up towards the ceiling for optimal air flow and comfort in the room.

Indirect / direct lighting

Depending on the ventilation needs, IQFD and IQFE can be equipped with various functions such as Flow Pattern Control which provides the possibility to adjust the air flow pattern at different angles, Comfort Control to adjust the air flow, Control equipment, High air flow, Heating and Lighting. For IQFD and IQFE we can for the first time offer both indirect and direct lighting.