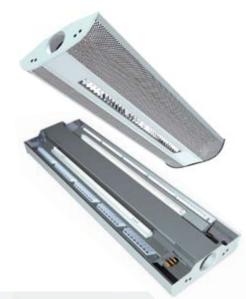

ATTACHMENT BRACKETS FOR QUICK AND EASY MOUNTING - LIFT UP - SNAP ON New generation - new possibilities We have taken the best qualities of our popular chilled beam IQFC and made an even more efficient version - in two different models!

IQFD is box-shaped with rounded corners whereas IQFE is designed with the shape of an eye. Everything else is the same between the two new chilled beams: the high cooling capacity, easy adjustable flow and capacity directions, easy installation and the possibily to be equipped with a numerous functions.